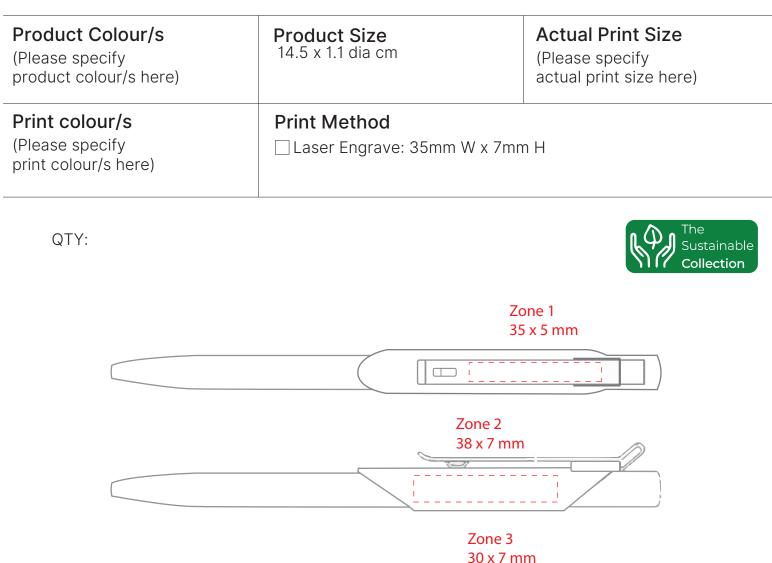

## Disclaimer:

Colour proofs are to be used as a guide only. Line drawing is for approximate print positional guide only. Please familiarise yourself with the product prior to approving. It is not intended to be an exact scale or detailed representation. Small details or text, including ®©<sup>™</sup>, may fill in and not be legible. Dotted lines will not be printed and are for maximum print guide only. The fine lines and details in your logo may not be able to be produced clearly.